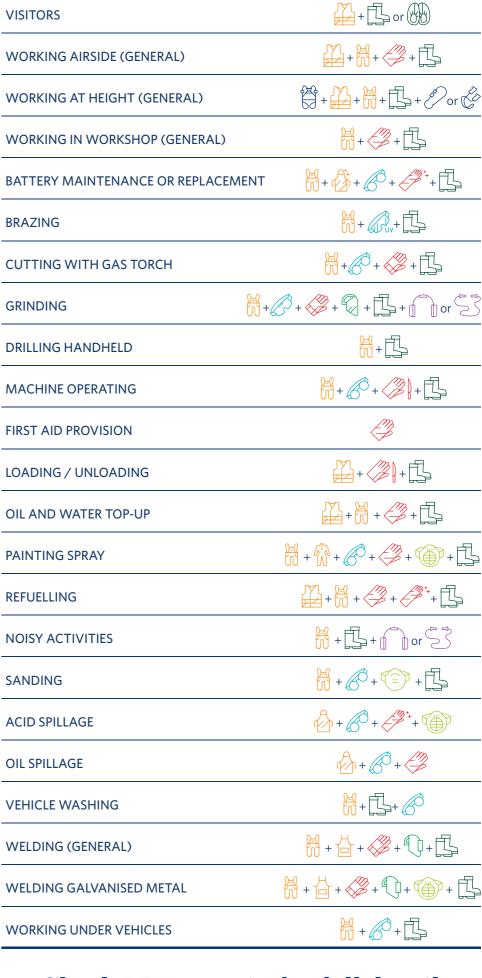

## **SPECIALISED**

Harness

Fire resistant harness

Fall arrest

Restraint lanyard

« Check PPE matrix for full details»

**ALWAYS PERFORM A LAST MINUTE RISK ASSESSMENT BEFORE STARTING THE TASK.** 